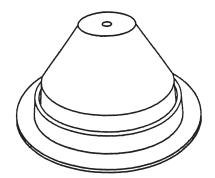

Cat. No. 1910 - 1.4 oz.

3" high, 4-3/4" base diameter, for use with assemblies using No. 100 or No. A100 flashing cones.

Cat. No. 3910 - 2.2 oz.

4" high, 7-3/4" base diameter, for use with assemblies using No. 684T or No. 684CT tubular pitch pans.

Cat. No. 9910 - 8 oz.