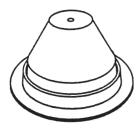

Cat. No. 1910 - 1.4 oz.

3" high, 4-3/4" base diameter, for use with assemblies using No. 100 or No. A100 flashing cones.

Cat. No. 3910 - 2.2 oz.

4" high, 7-3/4" base diameter, for use with assemblies using No. 684T or No. 684CT tubular pitch pans.