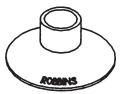

## **FLASHING CONE**

Heavy cast bronze or aluminum flashing cone for use on thru-roof penetrations to provide moisture seal. Overall dimensions -  $1-1/4" \times 3"$  diameter.

**Cat. No. 100** — Copper - 5 oz. **Cat. No. A100** — Aluminum - 1.4 oz.