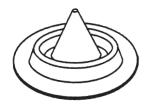

## **FLASHING BOOTS**

Flashing boots made of long life, flexible, weatherproof gray EPDM rubber. Corrosion-resistant aluminum base with pleated cone conforms to any roof pitch or configuration.

1-3/4" high, 3-1/2" base diameter, for use with No. 34 or No. A34 concealed point assemblies.

Cat. No. 1910 - 1.4 oz.

3" high, 4-3/4" base diameter, for use with assemblies using No. 100 or No. A100 flashing cones.

Cat. No. 3910 - 2.2 oz.

4" high, 7-3/4" base diameter, for use with assemblies using No. 684T or No. 684CT tubular pitch pans.