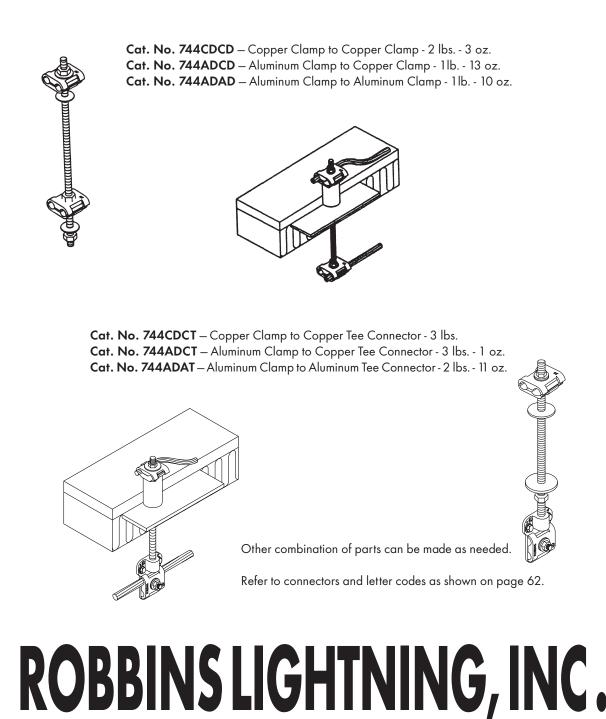

## THRU-WALL OR THRU-ROOF **CABLE CONNECTORS**

Combination connector for thru-wall or thru-roof penetration giving rigid attachment on both surfaces – assemblies may be used in masonry construction with one end concealed. Neoprene washers are included to provide a moisture seal. Cable clamp No. 55D or No. A55D, lug No. 55B or No. A55B, or tee connector No. 42AN or No. A42AN furnished for either end (any of these connectors fit main sized cables through 9/16" diameter). For copper-to-copper connection, all components are copper or bronze except nuts and washers which are stainless steel — for copper-to-aluminum or aluminum-to-aluminum connection, the threaded rod, nuts and washers are stainless steel. Threaded rod 1/2" diameter, standard length 24" – other lengths available upon request.