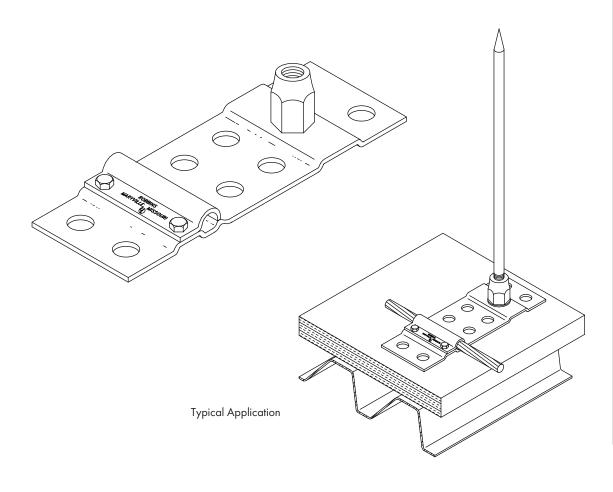

## STAMPED ADHESIVE POINT BASE

Bare copper or aluminum strap point base for adhesive mounting where no holes can be made in mounting surface such as membrane roofing – copper base 0.064" thick, aluminum base 0.100" thick – bolt tension cable holder with 2-1/2" cable contact for main sized cables through No. 605. Base should be set with application of hot roof pitch or adhesive compatible with roofing material. Overall dimensions - 2-1/2" x 9". Overall adhesive contact area - 22.5 in<sup>2</sup>.

Specify diameter of point -3/8", 1/2", 5/8".

**Cat. No. 646A** – Copper - 10.2 oz. **Cat. No. A646A** – Aluminum - 4.6 oz.