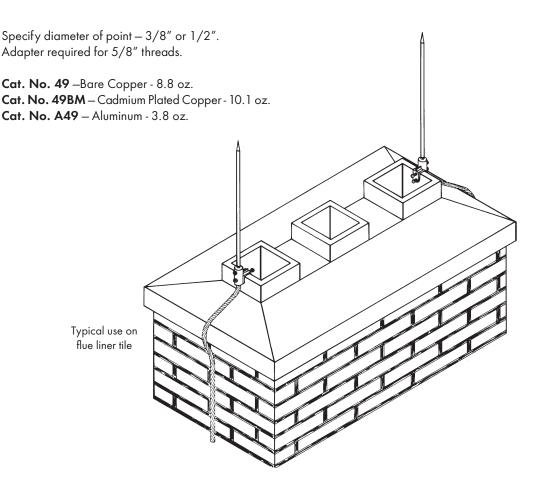

## FLUE LINER/V.T.R. POINT BASE

Heavy cast bronze or aluminum point base for use on rim of clay tile or glazed tile flue liner. Draws tight with two 1/4" set screws on tile thickness to  $1 \cdot 1/4"$  – cable contact  $1 \cdot 1/2"$  with two 1/4" set screws for pressure. For main sized cables through No. 605 and for points 3/8"and 1/2" in diameter. Copper bases can be cadmium plated to prevent corrosion from flue gases. Overall dimensions -  $3" \times 3" \times 1"$ . Maximum recommended torque on mounting bolts 25in/lbs.