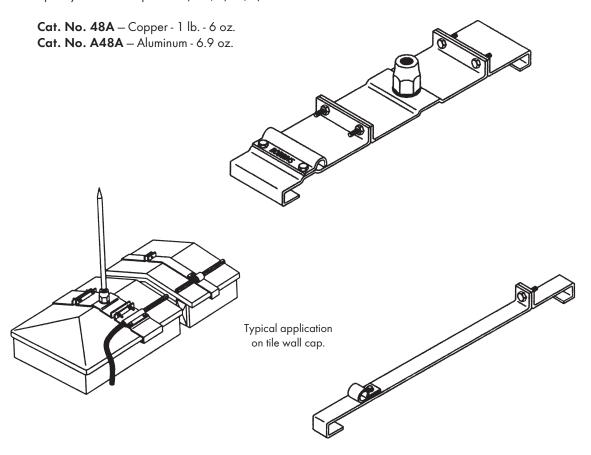

## **TILE ROOF POINT BASE**

Copper or aluminum strap point base for "no hole" installation on Spanish tile ridge cap or glazed tile wall cap -2-1/2" wide with two 1" bolts to draw tight to tile - cable contact 2-1/2" for main sized cables through No. 605. Overall dimensions -2-1/2" x 11-1/2".

Standard length for 12" tile – longer span length available upon request.

Specify diameter of point -3/8", 1/2", 5/8".