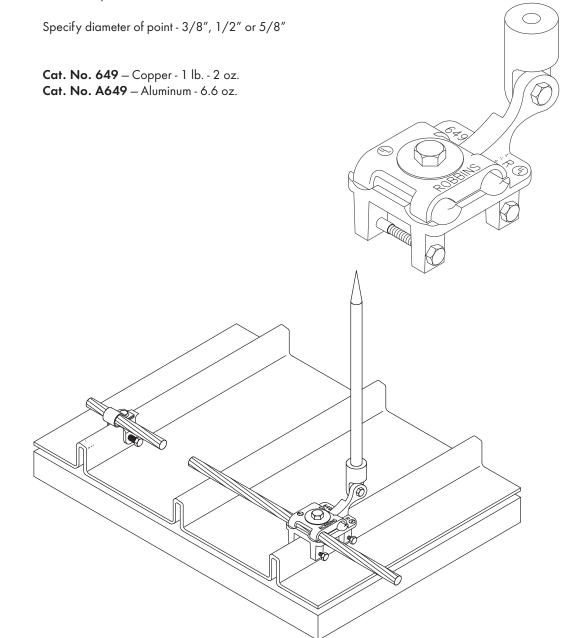

## **STANDING SEAM POINT BASE**

Heavy cast bronze or aluminum base for use on standing seam roof. Will accept seam width up to 3/4". Adjustable for cable run in either direction. Rubber caps included on bolts to prevent damage to roof. Swivel adapter adjusts to alter direction of point for sloping roofs. Bolt tension cable holder with 1-1/2" contact for main sized cables through No. 605. Overall dimensions -  $3-1/2" \times 2" \times 3-3/4"$ . Maximum recommended torque on mounting bolts: 15 in / lbs.