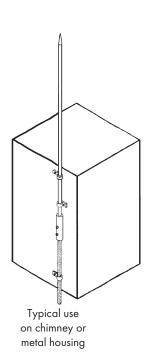

## STRAIGHT POINT BASE

Heavy cast bronze or aluminum straight point base for use when cable extends in line with point. One end drilled and tapped to receive point - one end to receive cable. Two 1/4" set screws for pressure on cable. Available in No. 42 small size for copper cables No. 1, No. 2 and No. 6 with points 3/8" and 1/2" diameter. Large size No. 42L and No. A42L for main sized cables with points 3/8", 1/2" or 5/8" diameter. 42 series dimensions - 3-1/4" x 3/4". 42L series dimensions - 5" x 1".