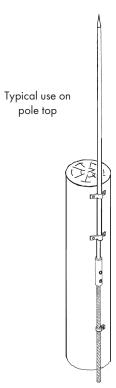

## STRAIGHT POINT BASE

Heavy cast bronze or aluminum straight point base for use when cable extends in line with point. One end drilled and tapped to receive point - one end to receive cable. Two 1/4" set screws for pressure on cable. Available in No. 42 small size for copper cables No. 1, No. 2 and No. 6 with points 3/8" and 1/2" diameter. Large size No. 42L and No. A42L for main sized cables with points 3/8", 1/2" or 5/8" diameter. 42 series dimensions - 3-1/4" x 3/4". 42L series dimensions - 5" x 1".