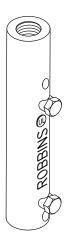

## STRAIGHT POINT BASE

Heavy cast bronze or aluminum straight point base for use when cable extends in line with point. One end drilled and tapped to receive point - one end to receive cable. Two 1/4" set screws for pressure on cable. Available in No. 42 small size for copper cables No. 1, No. 2 and No. 6 with points 3/8" and 1/2" diameter. Large size No. 42L and No. A42L for main sized cables with points 3/8", 1/2" or 5/8" diameter. 42 series dimensions - 3-1/4" x 3/4". 42L series dimensions - 5" x 1".

Specify diameter of point -3/8", 1/2" or 5/8".

**Cat. No. 42** – Copper - 5.8 oz.

**Cat. No. 42L** – Copper - 10.4 oz.

Cat. No. A42 – Aluminum - 3.5 oz. (only for A3 cable)

Cat. No. A42L - Aluminum - 4 oz.