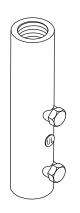

## STRAIGHT POINT BASE

Heavy cast bronze or aluminum straight point base for use when cable extends in line with point. One end drilled and tapped to receive point - one end to receive cable. Two 1/4" set screws for pressure on cable. Available in No. 42 small size for copper cables No. 1, No. 2 and No. 6 with points 3/8" and 1/2" diameter. Large size No. 42L and No. A42L for main sized cables with points 3/8", 1/2" or 5/8" diameter. 42 series dimensions - 3-1/4" x 3/4". 42L series dimensions - 5" x 1".

Specify diameter of point -3/8", 1/2" or 5/8".

**Cat. No. 42** – Copper - 5.8 oz.

**Cat. No. 42L** – Copper - 10.4 oz.

Cat. No. A42 – Aluminum - 3.5 oz. (only for A3 cable)

Cat. No. A42L - Aluminum - 4 oz.