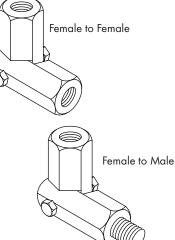

## MACHINED SWIVEL MADE OF HEX BRASS OR ALUMINUM

### Copper

Cat. No. 837-2F2F 1/2" Female to 1/2" Female - 5.4 oz. Cat. No. 837-2F2M 1/2" Female to 1/2" Male - 5.3 oz. Cat. No. 837-2F3F 1/2" Female to 3/8" Female - 5.4 oz. **Cat. No. 837-2M3F** – 1/2" Male to 3/8" Female - 5.6 oz. Cat. No. 837-3F3F - 3/8" Female to 3/8" Female - 5.8 oz. **Cat. No. 837-3F3M** – 3/8" Female to 3/8" Male - 5.3 oz. - 1/2'' Female to 5/8'' Female 5 oz. Cat. No. 837-2F5F **Cat. No. 837-2M5F** – 1/2" Male to 5/8" Female 5.3 oz. -5/8'' Female to 5/8'' Female 4.8 oz. Cat. No. 837-5F5F **Cat. No. 837-5F5M** – 5/8" Female to 5/8" Male 5.6 oz.

#### Aluminum

Cat. No. A837-2F2F - 1/2" Female to 1/2" Female - 2.1 oz. Cat. No. A837-2F2M - 1/2" Female to 1/2" Male - 2.1 oz. Cat. No. A837-2F5F - 1/2" Female to 5/8" Female - 2.1 oz. Cat. No. A837-2M5F - 1/2" Male to 5/8" Female - 1.8 oz. Cat. No. A837-5F5F - 5/8" Female to 5/8" Female - 2.2 oz. Cat. No. A837-5F5M - 5/8" Female to 5/8" Male - 2.1 oz.