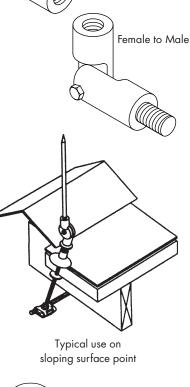

# DOUBLE SWIVEL ADAPTERS

Double swivel adapters for use with standard points and bases to alter direction of point – each end threaded or drilled and tapped for desired use. Overall dimensions - 3-1/4" long x 1" diameter.

# HEAVY CAST SWIVEL

# Copper

Cat. No. 836-2F2F 1/2" Female to 1/2" Female - 8.3 oz. Cat. No. 836-2F2M 1/2" Female to 1/2" Male - 10.2 oz. - 1/2" Female to 3/8" Female - 8.5 oz. Cat. No. 836-2F3F Cat. No. 836-2M3F - 1/2" Male to 3/8" Female - 10.4 oz. Cat. No. 836-3F3F Cat. No. 836-2F5F Cat. No. 836-5F5F Cat. No. 836-5F5M - 5/8" Female to 5/8" Male - 10 oz.