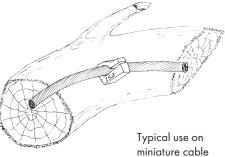

## FOR MATURE TREES ONLY WITH BARK 1" THICK OR GREATER.

Cast bronze tree drive 3-3/4'' long for use on miniature cable secondary runs – simply drive holder in tree and compress ear around cable – holds firm to cable but allows movement for growth or wind sway – for all cables and solid wires through 3/8'' diameter.

Cat. No. 152 - Copper - .0625 oz.