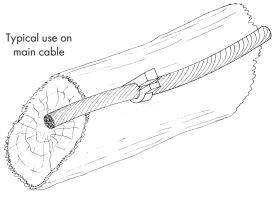

## FOR MATURE TREES ONLY WITH BARK 1" THICK OR GREATER.

Cast bronze tree drive, 4'' long, for use on main size cables or air terminals – simply drive holder in tree and compress ear around cable – holds firm to cable but allows movement for growth or wind sway – for all cables through No. 605.

Cat. No. 151 - Copper - .08 oz.

NOTE: Use 72 & 83 on Young Trees