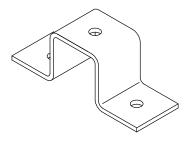

## **WELDING BRACKET**

Stainless steel bracket for welding to steel stacks to support bronze cable and point holders —may be bolted to steel surface with two 3/8" screws — stand-off distance 1-1/2", welding ears 1" wide — made of  $1/8" \times 1"$  stainless steel stock — hole to receive 3/8" stem on holder of metal mount series.

Cat. No. 469 - 2.6 oz.

Typical use on metal surface