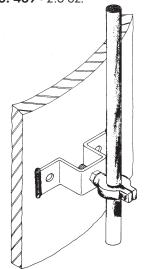

## **WELDING BRACKET**

Stainless steel bracket for welding to steel stacks to support bronze cable and point holders —may be bolted to steel surface with two 3/8" screws — stand-off distance 1-1/2", welding ears 1" wide — made of  $1/8" \times 1"$  stainless steel stock — hole to receive 3/8" stem on holder of metal mount series.

Cat. No. 469 - 2.6 oz.

Typical use on metal surface