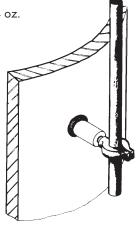

## **WELDING STUD**

Stainless steel female stud for welding to steel stacks to receive threaded bronze cable and point holders – length of stud 1-1/4", diameter 5/8" – with 3/8" threads for holders.

**Cat. No. 468-3** -3/8" thread - 2.4 oz.

Typical use on steel surface