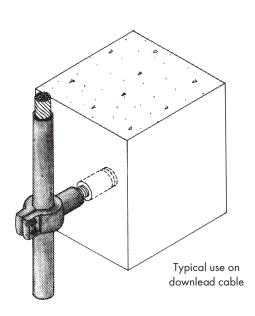

## **CABLE AND PIPE HOLDERS**

Heavy duty cast bronze cable or tubular protector pipe holder – compression type retainer for secure holding – 3/8" stem diameter – furnished without anchor (Series No. 432 and No. 432B), with expansion anchor (Series No. 438 and No. 438B) and with two stainless steel nuts and washers (Series No. 438A and No. 438C) – bare holder for use with 5/8" and 3/4" standard protector pipes.

Cat. No. 432B-3 – Bare bronze, 3/8" stem, no anchor - 2.1 oz.

Cat. No. 438B-3 – Bare bronze, 3/8" stem and anchor for masonry - 4 oz.

Cat. No. 438C-3 – Bare bronze, 3/8" stem for metal - 2.9 oz.

Typical use on metal stack