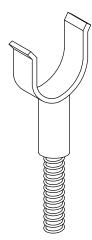

## **CABLE AND PIPE HOLDERS**

Heavy duty cast bronze cable or tubular protector pipe holder – compression type retainer for secure holding – 3/8" stem diameter – furnished without anchor (Series No. 432 and No. 432B), with expansion anchor (Series No. 438 and No. 438B) and with two stainless steel nuts and washers (Series No. 438A and No. 438C) – bare holder for use with 5/8" and 3/4" standard protector pipes.

Cat. No. 432B-3 – Bare bronze, 3/8" stem, no anchor - 2.1 oz.

Cat. No. 438B-3 – Bare bronze, 3/8" stem and anchor for masonry - 4 oz.

Cat. No. 438C-3 – Bare bronze, 3/8" stem for metal - 2.9 oz.

Typical use on metal stack