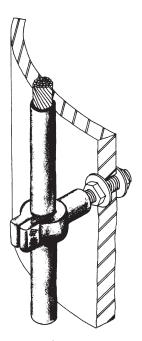

## **CABLE AND PIPE HOLDERS**

Heavy duty cast bronze cable or tubular protector pipe holder – compression type retainer for secure holding – 3/8" stem diameter – furnished without anchor (Series No. 432 and No. 432B), with expansion anchor (Series No. 438 and No. 438B) and with two stainless steel nuts and washers (Series No. 438A and No. 438C) – bare holder for use with 5/8" and 3/4" standard protector pipes.

Cat. No. 432B-3 – Bare bronze, 3/8" stem, no anchor - 2.1 oz.

Cat. No. 438B-3 – Bare bronze, 3/8" stem and anchor for masonry - 4 oz.

Cat. No. 438C-3 – Bare bronze, 3/8" stem for metal - 2.9 oz.

Typical use on metal stack