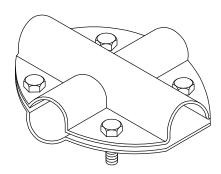

Cat. No. 466S – Stainless Steel - 1 lb. - 5 oz.

Typical use as encircling band splicer