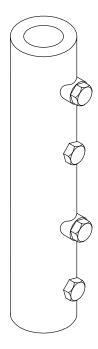

Cat. No. 418 - Bare Bronze - 11 oz.

Heavy duty cast stainless steel cross run cable splicer – cable held securely by four bolt tension – for use on top 25' of stack and mid-point encircling band – for use with cables No. 401, No. 402, No. 403 or No. 404. Overall dimensions - 3 - 1/2" x 3".