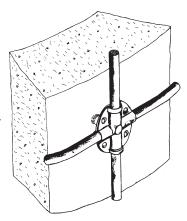

Cat. No. 466S – Stainless Steel - 1 lb. - 5 oz.

Typical use as encircling band splicer