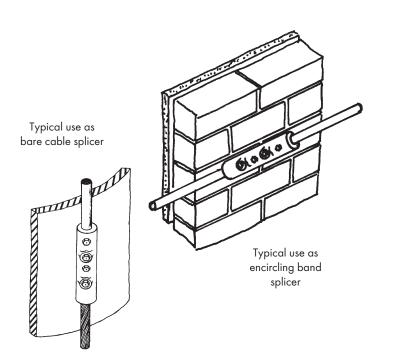

## **HEAVY DUTY CABLE SPLICERS**

Heavy duty cast bronze cable splicer for use in closing lead coated encircling band on stack or for lead coated cable to bare cable connection – each cable end held securely with two bolt tension – Series No. 418 bare bronze – for use with cables No. 604 or No. 605.

Cat. No. 418 - Bare Bronze - 11 oz.

Heavy duty cast stainless steel cross run cable splicer – cable held securely by four bolt tension – for use on top 25' of stack and mid-point encircling band – for use with cables No. 401, No. 402, No. 403 or No. 404. Overall dimensions - 3 - 1/2" x 3".