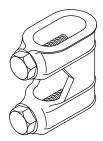

## TAP TYPE GROUND CLAMP

Heavy cast bronze tap type ground rod clamp with 5/16'' stainless steel bolts for tension on rod. No. 98 (1/2'' size) has 2'' contact length along axis of rod and will handle main sized cables through 5/8'' diameter. No. 98A has 3'' contact length and will handle main sized cables through 3/4'' diameter. No. 98B has 3'' contact length and will handle main sized cables through 7/8'' diameter. Overall dimensions - 98:  $2'' \times 1-1/2'' - 98A$ :  $3'' \times 2'' - 98B$ :  $3'' \times 2-1/4''$ . Suggested torque - 150 in./lbs.

## Copper

Cat. No. 98 – for 1/2" Rod - 4.8 oz. Cat. No. 98A – for 5/8" Rod - 6.4 oz. Cat. No. 98B – for 3/4" Rod - 7.8 oz.

Heavy cast bronze bus type ground rod clamp with 5/16" bronze bolt tension on rod. All clamps have 2-1/4" contact length along axis of rod and 4" cable contact. For main sized cables through No. 605. Suggested torque: 150 in./lbs.