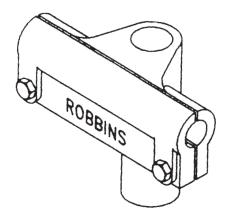

## Copper

Cat. No. 98 – for 1/2" Rod - 4.8 oz. Cat. No. 98A – for 5/8" Rod - 6.4 oz. Cat. No. 98B – for 3/4" Rod - 7.8 oz.

Heavy cast bronze bus type ground rod clamp with 5/16" bronze bolt tension on rod. All clamps have 2-1/4" contact length along axis of rod and 4" cable contact. For main sized cables through No. 605. Suggested torque: 150 in./lbs.

## Copper

Cat. No. 99 – for 5/8" Rod - 15.6 oz. Cat. No. 99A – for 3/4" Rod - 15 oz. Cat. No. 99B – for 1/2" Rod - 1 lb. - 1 oz.