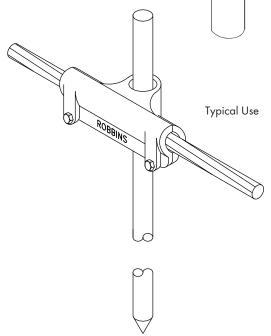

Typical Use

## Copper

Cat. No. 99 – for 5/8" Rod - 15.6 oz. Cat. No. 99A – for 3/4" Rod - 15 oz. Cat. No. 99B – for 1/2" Rod - 1 lb. - 1 oz.