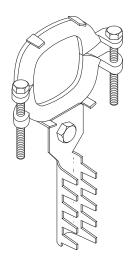

## SILL COCK CLAMP

Cast bronze sill cock grounding clamp fits most standard flanges –adjusts with two 1/4" screws – cable lug of stamped copper, cadmium plated, for use with copper or aluminum cables – 2 – 1/2" cable contact – tabs must be hammered over flange for positive contact – for main sized cables through No. 605. Class I only.

Cat. No. 63 - Copper - 5.6 oz.