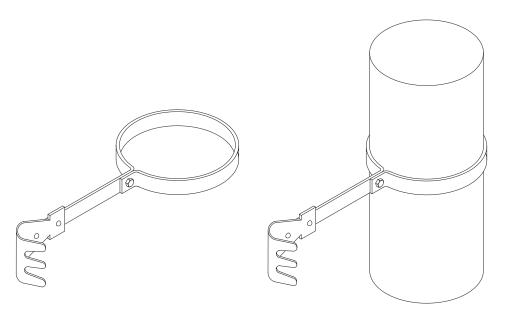

## SILL COCK CLAMP

Cast bronze sill cock grounding clamp fits most standard flanges –adjusts with two 1/4" screws – cable lug of stamped copper, cadmium plated, for use with copper or aluminum cables – 2 – 1/2" cable contact – tabs must be hammered over flange for positive contact – for main sized cables through No. 605. Class I only.

Cat. No. 63 - Copper - 5.6 oz.