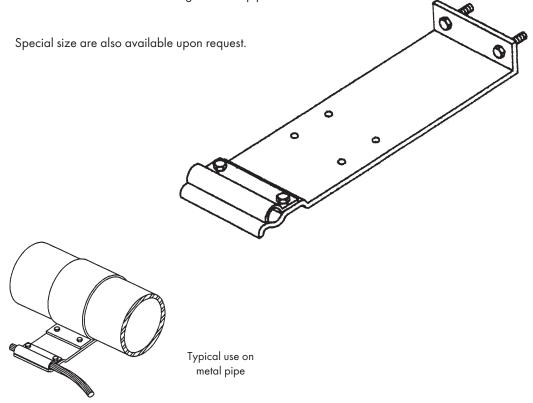

## PIPE BONDING CLAMP

Adjustable pipe bonding clamp of tinned copper or aluminum strap -2-1/2" wide for full contact along axis of pipe -2-1/2" cable contact. For all main sized cables through No. 605. Shipped flat, to be formed at the jobsite for exact pipe size.

## Copper

Cat. No. 62 – For 1" through 1-1/2" OD pipe - 14.6 oz.
Cat. No. 62-3 – For 1-1/2" through 3" OD pipe - 1lb. - 1 oz.
Cat. No. 62-4 – For 3" through 4" OD pipe - 1lb. - 4 oz.
Cat. No. 62-6 – For 4" through 6" OD pipe - 1lb. - 7 oz.
Cat. No. 62-10 – For 8" through 10" OD pipe - 1lb. - 13 oz.

## **Aluminum**

Cat. No. A62 – For 1" through 1-1/2" OD pipe - 7.4 oz. Cat. No. A62-3 – For 1-1/2" through 3" OD pipe - 8.8 oz. Cat. No. A62-4 – For 3" through 4" OD pipe - 10 oz. Cat. No. A62-6 – For 4" through 6" OD pipe - 12.6 oz. Cat. No. A62-10 – For 8" through 10" OD pipe - 14.6 oz.