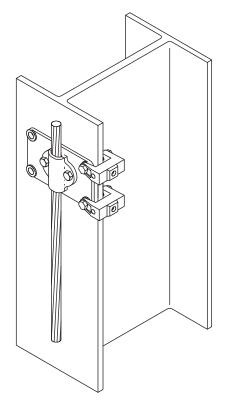

**Cat. No. 656** – Copper - 10.2 oz. **Cat. No. A656** – Aluminum - 3.4 oz.

Typical use on channel iron

Typical use with "C" clamps on column