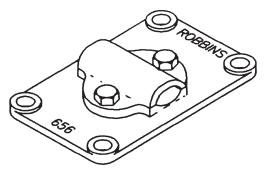

## **BONDING PLATE**

**NOTE:** Also available with 16 square inches of contact surface. Overall dimensions -  $4'' \times 4''$ 

**Cat. No. 656-16** — Copper -15 oz. **Cat. No. A656-16** — Aluminum - 6.6 oz.

Heavy cast bronze or aluminum metal bonding plate – over 8 square inches of contact surface – 1-1/2" cable contact. May be fastened to metal surface with bolts and nuts, "C" clamps or may be brazed. For main sized cables through No. 605. Overall dimensions - 2-1/4" x 4".

**Cat. No. 656** – Copper - 10.2 oz. **Cat. No. A656** – Aluminum - 3.4 oz.

Typical use on channel iron

Typical use with "C" clamps on column