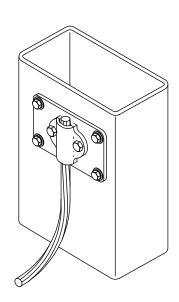

**Cat. No. 656** – Copper - 10.2 oz. **Cat. No. A656** – Aluminum - 3.4 oz.

Typical use on channel iron

Typical use with "C" clamps on column