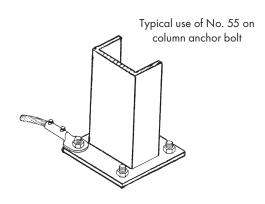

r bolt tension — anchor bolt hole for 3/8" diameter bolt — available with hole for 1/2" bolt on special request — fits all main sized cables through No. 605. May be used for extra cable runs from a thru-wall or thru-roof connector on Class I or Class II systems. Overall dimensions - 2-1/4" x 2-3/4".

**Cat. No. 55B** – Copper - 8.2 oz. **Cat No. A55B** – Aluminum - 2.6 oz.



Typical use on equipment support



Heavy cast bronze or aluminum bonding lug for flat metal surface – cable contact over 2'' long with two 1/4'' bolt pressure on cable – for use with main sized cables through No. 605 with hole for 3/8'' bolt. Available with hole for 1/2'' bolt on special request. Overall dimensions  $4'' \times 1-1/4''$ .

**Cat. No. 55** – Copper - 5.8 oz. **Cat. No. A55** – Aluminum - 2.1 oz.









## ROBBINS LIGHTNING, INC.