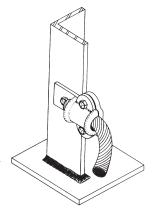

**Cat. No. 55B** – Copper - 8.2 oz. **Cat No. A55B** – Aluminum - 2.6 oz.

Typical use on equipment support

Heavy cast bronze or aluminum bonding lug for flat metal surface – cable contact over 2'' long with two 1/4'' bolt pressure on cable – for use with main sized cables through No. 605 with hole for 3/8'' bolt. Available with hole for 1/2'' bolt on special request. Overall dimensions  $4'' \times 1-1/4''$ .

**Cat. No. 55** – Copper - 5.8 oz. **Cat. No. A55** – Aluminum - 2.1 oz.