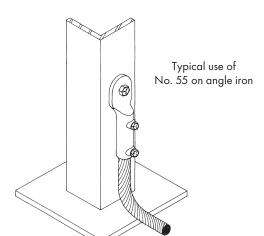

der bolt tension — anchor bolt hole for 3/8" diameter bolt — available with hole for 1/2" bolt on special request — fits all main sized cables through No. 605. May be used for extra cable runs from a thru-wall or thru-roof connector on Class I or Class II systems. Overall dimensions - 2-1/4" x 2-3/4".

**Cat. No. 55B** – Copper - 8.2 oz. **Cat No. A55B** – Aluminum - 2.6 oz.



Typical use on equipment support



Heavy cast bronze or aluminum bonding lug for flat metal surface – cable contact over 2'' long with two 1/4'' bolt pressure on cable – for use with main sized cables through No. 605 with hole for 3/8'' bolt. Available with hole for 1/2'' bolt on special request. Overall dimensions  $4'' \times 1-1/4''$ .

**Cat. No. 55** – Copper - 5.8 oz. **Cat. No. A55** – Aluminum - 2.1 oz.









## ROBBINS LIGHTNING, INC.