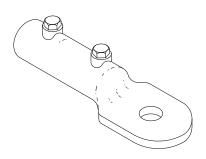

## **BONDING LUGS**

Heavy cast bronze or aluminum bonding lug with 3 square inches of surface contact on flat metal — cable contact 1-1/2" under bolt tension — anchor bolt hole for 3/8" diameter bolt — available with hole for 1/2" bolt on special request — fits all main sized cables through No. 605. May be used for extra cable runs from a thru-wall or thru-roof connector on Class I or Class II systems. Overall dimensions - 2-1/4" x 2-3/4".

**Cat. No. 55** – Copper - 5.8 oz. **Cat. No. A55** – Aluminum - 2.1 oz.