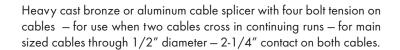

## **CROSS RUN CABLE SPLICERS**

Heavy cast bronze or aluminum cable splicer with four 1/4" bolts for tension on cables – used when two cables cross in continuing runs – for main sized copper or aluminum cables through 1/2" diameter, 4" contact both cables. Overall dimensions -  $3 \cdot 1/2" \times 3 \cdot 1/2"$ .