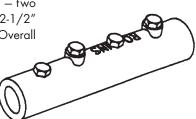

## **STRAIGHT SPLICER**

Heavy cast bronze or aluminum cable splicer for straight run – two 1/4" bolts for tension on each cable end – 5" total length (2-1/2" contact each cable) – for all main sized cables through No. 605. Overall dimensions -  $5" \times 1"$  diameter.