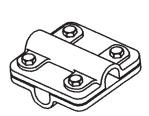

## **CROSS RUN CABLE SPLICERS**

Heavy cast bronze or aluminum cable splicer with four 1/4" bolts for tension on cables – used when two cables cross in continuing runs – for main sized copper or aluminum cables through 1/2" diameter, 4" contact both cables. Overall dimensions -  $3 \cdot 1/2" \times 3 \cdot 1/2"$ .