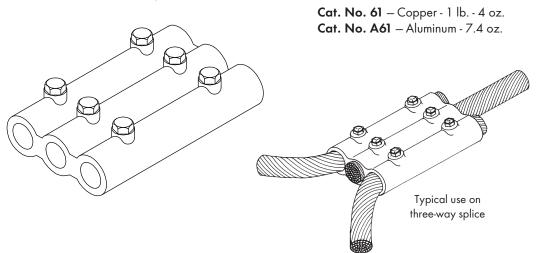

## THREE WAY SPLICER

Heavy cast bronze or aluminum splicer for three-way cable splice – two bolt tension on each cable – 4'' contact length – for main sized cables No. 1 through No. 605. Overall dimensions -  $4'' \times 2-1/2''$ .