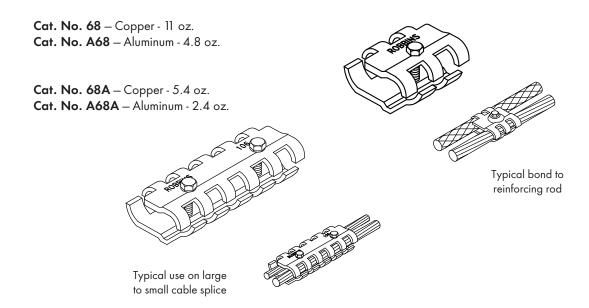

## UNIVERSAL CABLE SPLICER

Heavy cast bronze or aluminum universal cable splicer with 5/16'' diameter bolt for tension – for use with all combinations of cable or wire from 1/8'' to 3/4'' diameter. May also be used for bonding of reinforcing rod. Available in 4'' contact length (No. 68 and No. A68) or 2'' length (No. 68A or No. A68A). Overall dimensions -  $4'' \times 2''$  or  $2'' \times 2''$ .