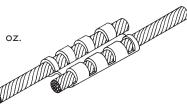

## **ECONOMY CABLE SPLICERS**

Stamped copper or aluminum cable splicers made from highest quality sheet metal – copper 0.064" thick, aluminum 0.100" thick. For main sized cables.