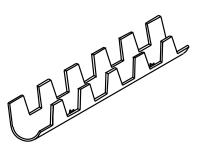

## STRAIGHT SPLICER

Typical use on straight splice

TEE SPLICER

Typical use on tee splice

Overall dimensions - 2-1/2" x 2" **Cat. No. 64** – Copper - 1.8 oz. **Cat. No. 64T** – Tinned Copper - 1.8 oz. **Cat. No. A64** – Aluminum - 0.8 oz.