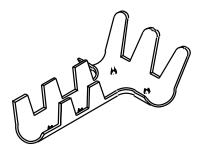

## DOUBLE SPLICER

Typical use on parallel splice

Overall dimensions - 2-1/2" x 1-1/4". **Cat. No. 66** – Copper – 2.1 oz. **Cat. No. 66T** – Copper - Tinned Copper - 2.1 oz. **Cat. No. A66** – Aluminum - 0.8 oz.