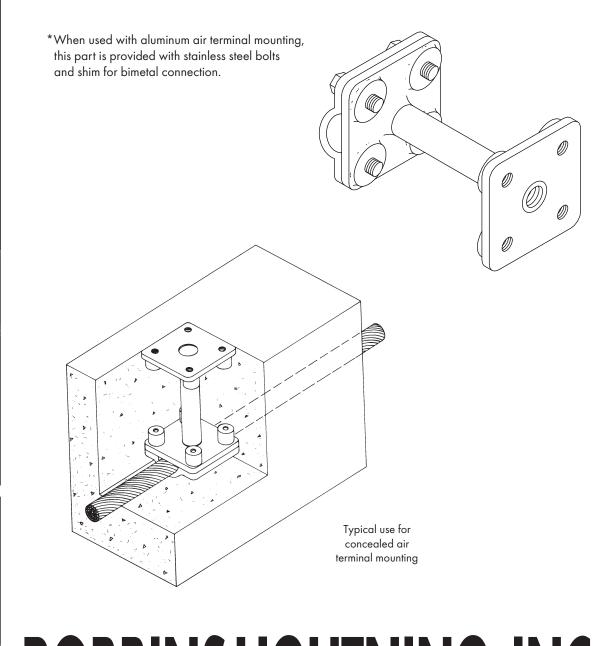

## **EMBEDDED TERMINAL OUTLET**

Heavy cast bronze terminal outlet for use in concrete wall or floor  $-2 \cdot 1/4"$  contact surface for main sized cables through No. 605 – surface plate will accept 1/4" or 3/8" bolts with thread depth of 1/2" – shipped with four bolts 3/4" long. Overall dimensions -  $2 \cdot 1/4" \times 2 \cdot 1/4" \times 4 \cdot 1/2"$ .

**Cat. No. 643-3** – Copper – 3/8" threaded - 1 lb. - 8 oz. **Cat. No. 643-4** – Copper – 1/4" threaded - 1 lb. - 8 oz. **Cat. No. A643-4**\* – Aluminum – 1/4" threaded - 8.8 oz.

124 EAST SECOND STREET PHONE (660) 582-3156 FAX (660) 582-3039 P.O. BOX 440 MARYVILLE, MISSOURI 64468-0440