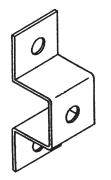

## STAND-OFF BRACKETS

Bracket made of 1/8" thick by 1" wide stainless steel stock for mounting bus bar away from wall to allow clamping or bolting of lugs and terminals to bar -3/8" holes for mounting with screws or masonry anchors. Stand-off distance 1-1/2" – ears 1" wide. May be used alone or with insulator.

Cat. No. 469 - 2.9 oz. Cat. No. 469-4 - 3.4 oz. Same as above except 4" across top, for mounting 4" wide bus bar.

Other sizes available on special order.