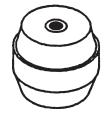

## STAND-OFF INSULATORS

Insulator of reinforced polyester for use in mounting bus bar away from wall to allow clamping or bolting of lugs and terminals to bar -3/8" threaded inserts – maximum stand-off 4" recommended.

**Cat. No. 619** – 1-1/2" high, 1-3/4" diameter - 3.8 oz. **Cat. No. 619A** – 2" high, 1-3/4" diameter - 5.8 oz.

Other sizes available upon request.