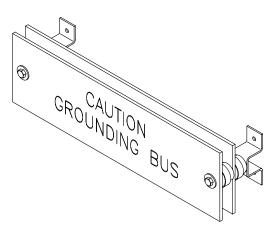

## **BUS NAME PLATES**

Clear acrylic nameplate for mounting on bus bars. Specify size and message when ordering. **Cat. No. COV** 