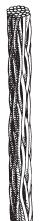

Cat. No. A11 – 22 strands of 14 gauge aluminum wire in smooth weave configuration, 7/16" diameter, 90,000 circular mil cross section, (exceeds #2 AWG). Weight of aluminum -90 pounds per 1,000'.

All Secondary Conductors available in 25', 50', 100' or 500' coils or spools.