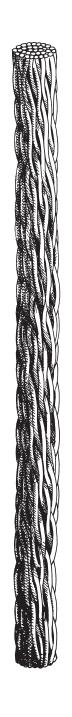

## **ALUMINUM CONDUCTORS** (For Secondary Bonding Use)

Cat. No. A10-14 strands of 14 gauge aluminum wire in smooth weave configuration, 5/16" diameter, 57,000 circular mil cross section, (exceeds #4 AWG). Weight of aluminum – 58 pounds per 1,000'.