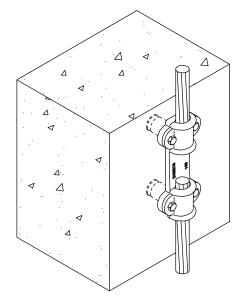

No. 694 and No. A694 do not have anchor bolts.

No. 695 and No. A695 are furnished with two 1/4" flat head bolts and two 1/4" expansion anchors.

**Cat. No. 694** – Copper - 10.8 oz. **Cat. No. A694** – Aluminum - 3.7 oz.

**Cat. No. 695** — Copper - 12.4 oz. **Cat. No. A695** — Aluminum - 5.3 oz.