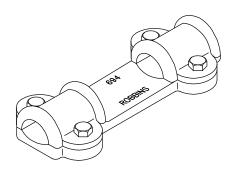

No. 694 and No. A694 do not have anchor bolts.

No. 695 and No. A695 are furnished with two 1/4" flat head bolts and two 1/4" expansion anchors.

**Cat. No. 694** – Copper - 10.8 oz. **Cat. No. A694** – Aluminum - 3.7 oz.

**Cat. No. 695** — Copper - 12.4 oz. **Cat. No. A695** — Aluminum - 5.3 oz.