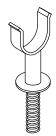

### STAND-OFF CABLE HOLDER

Cast bronze or aluminum stand-off cable holder for use with No. 86 expansion anchor in masonry or with No. A80E-4 nut on metal surface — cable located 1" off surface — pinch type closure — for main sized cable through No. 604. Overall dimensions - 2-1/2" x 1".