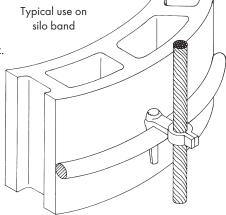

### SILO BAND DRIVE FASTENER

Cast bronze or aluminum drive fastener for use on steel bands of silos – one piece malleable construction for compression holding of cable – for main sized cables through No. 605.

**Cat. No. 150** — Copper - 0.16 oz. **Cat. No. A150** — Aluminum - 0.48 oz.