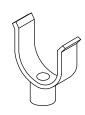

## PINCH TYPE CABLE HOLDER

Cast bronze or aluminum stand-off cable holder for use with 3/16" diameter nail, wood screw or metal screw – for main sized cables through No. 605.

**Cat. No. 81A** — Copper - 0.64 oz. **Cat. No. A81A**— Aluminum - 0.01 oz.