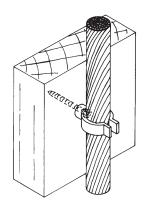

r aluminum drive fastener for use on steel bands of silos – one piece malleable construction for compression holding of cable – for main sized cables through No. 605.

**Cat. No. 150** — Copper - 0.16 oz. **Cat. No. A150** — Aluminum - 0.48 oz.





### STAND-OFF CABLE HOLDER

Cast bronze or aluminum stand-off cable holder for use with No. 86 expansion anchor in masonry or with No. A80E-4 nut on metal surface — cable located 1" off surface — pinch type closure — for main sized cable through No. 604. Overall dimensions - 2-1/2" x 1".







## PINCH TYPE CABLE HOLDER

Cast bronze or aluminum stand-off cable holder for use with 3/16" diameter nail, wood screw or metal screw – for main sized cables through No. 605.

**Cat. No. 81A** — Copper - 0.64 oz. **Cat. No. A81A**— Aluminum - 0.01 oz.



Typical use on wall

# ROBBINS LIGHTNING, INC.