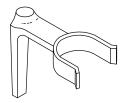

## PINCH TYPE CABLE HOLDER

Cast bronze or aluminum stand-off cable holder for use with 3/16" diameter nail, wood screw or metal screw – for main sized cables through No. 605.

**Cat. No. 81A** — Copper - 0.64 oz. **Cat. No. A81A**— Aluminum - 0.01 oz.