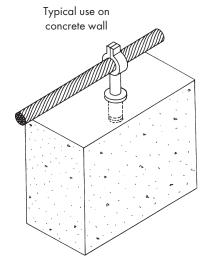

### STAND-OFF CABLE HOLDER

Cast bronze or aluminum stand-off cable holder for use with No. 86 expansion anchor in masonry or with No. A80E-4 nut on metal surface — cable located 1" off surface — pinch type closure — for main sized cable through No. 604. Overall dimensions - 2-1/2" x 1".

Typical use on wall