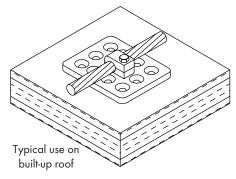

## **ROOF CABLE HOLDERS**

Adhesive bronze or aluminum cable holder for use on flat roofs, standing seams, steel beams, etc., where no penetration of roof is desired or permitted. Consists of No. 72 or A72 loop, No. 682 or No. A682 Base. For all main and secondary cables and wires. Overall dimensions - 2-3/4" x 2-1/4". Adhesive contact area -6.19 in<sup>2</sup>