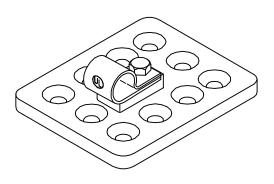

Cat. No. 682X - Copper - 6.4 oz. Cat. No. A682X - Aluminum - 2.2 oz.

Adhesive cable holder of heavy cast bronze or aluminum. Should be placed on flat or gently sloping roof surface in a bed of hot pitch or approved adhesive. For main sized cables through 604. Overall dimensions - 2-3/4" x 2-1/4''. Adhesive contact area - 6.19 in<sup>2</sup>.