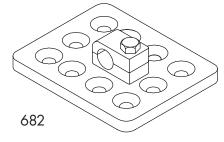

Cat. No. 682 – Copper - 6.4 oz. Cat. No. A682 - Aluminum - 2.2 oz.

**ROBBINS LIGHTNING, INC.** 124 EAST SECOND STREET PHONE (660) 582-3156 FAX (660) 582-3039 P.O. BOX 440 MARYVILLE, MISSOURI 64468-0440