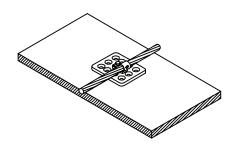

## **ROOF CABLE HOLDERS**

Adhesive bronze or aluminum cable holder for use on flat roofs, standing seams, steel beams, etc., where no penetration of roof is desired or permitted. Consists of No. 72 or A72 loop, No. 682 or No. A682 Base. For all main and secondary cables and wires. Overall dimensions - 2-3/4" x 2-1/4". Adhesive contact area -6.19 in<sup>2</sup>