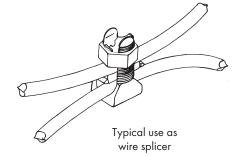

## SPLIT BOLT CONNECTORS

Used For Fence Grounding or Wire Mesh

High strength bronze split bolt connectors, completely tin plated for use with copper, aluminum or steel wires – spacer allows separation of dissimilar metals – contact paste recommended when used with aluminum wire – for use in attaching home service protectors, grounding fence wire fabric and other grounding work – not recommended for use as splice for Lightning Protection system circuits.

## Copper

**Cat. No. 124A** – Maximum wire diameter 0.217" - 1.4 oz. **Cat. No. 124B** – Maximum wire diameter 0.271" - 1.8 oz.

Cat. No. 124C - Maximum wire diameter 0.385" - 3 oz.

Cat. No. 124D – Maximum wire diameter 0.443" - 4.8 oz.