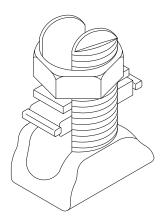

## SPLIT BOLT CONNECTORS

Used For Fence Grounding or Wire Mesh

High strength bronze split bolt connectors, completely tin plated for use with copper, aluminum or steel wires – spacer allows separation of dissimilar metals – contact paste recommended when used with aluminum wire – for use in attaching home service protectors, grounding fence wire fabric and other grounding work – not recommended for use as splice for Lightning Protection system circuits.

## Copper

**Cat. No. 124A** – Maximum wire diameter 0.217" - 1.4 oz. **Cat. No. 124B** – Maximum wire diameter 0.271" - 1.8 oz.

Cat. No. 124C - Maximum wire diameter 0.385" - 3 oz.

Cat. No. 124D – Maximum wire diameter 0.443" - 4.8 oz.