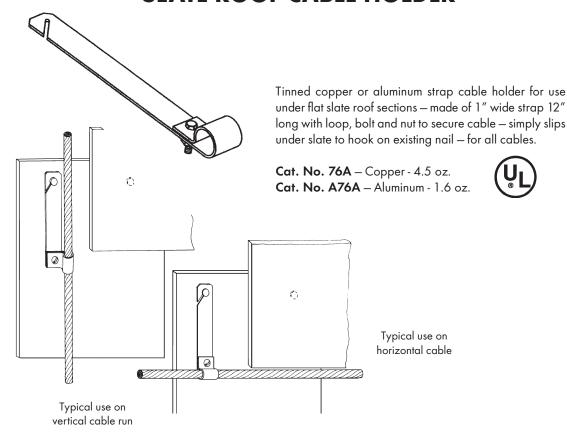

## SLATE ROOF CABLE HOLDER





## SPLIT BOLT CONNECTORS

Used For Fence Grounding or Wire Mesh

High strength bronze split bolt connectors, completely tin plated for use with copper, aluminum or steel wires – spacer allows separation of dissimilar metals – contact paste recommended when used with aluminum wire – for use in attaching home service protectors, grounding fence wire fabric and other grounding work – not recommended for use as splice for Lightning Protection system circuits.

## Copper

**Cat. No. 124A** – Maximum wire diameter 0.217" - 1.4 oz. **Cat. No. 124B** – Maximum wire diameter 0.271" - 1.8 oz.

Cat. No. 124C - Maximum wire diameter 0.385" - 3 oz.

Cat. No. 124D – Maximum wire diameter 0.443" - 4.8 oz.



## ROBBINS LIGHTNING, INC.