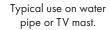

## PIPE BONDING CLAMP

Heavy cast bronze or aluminum pipe bonding clamp with 1/4" bolt tension -1-1/2" cable contact along axis of pipe. Available in three sizes for a range of pipe sizes. Bronze clamps may be cadmium plated, on request, to prevent corrosion when used on water pipes. Add "L" to part numbers shown. For use with main sized cables. Overall dimensions - 63A 2-1/2" x 1-3/4" - 63B 4-1/4" x 1-1/2" - 63C 5-1/2" x 1-1/2".

## Copper

**Cat. No. 63A - \text{For } 3/4'' \text{ to } 1-1/2'' \text{ OD pipe - 9 oz.} Cat. No. 63B** – For 1-3/4" to 2-1/2" OD pipe - 1 lb.

Cat. No. 63C - For 2-1/2" to 4-1/2" OD pipe - 1lb. - 2 oz.

## **Aluminum**

**Cat. No. A63A** – For 3/4'' to 1-1/2'' OD pipe - 3.4 oz. **Cat. No. A63B** – For 1-3/4'' to 2-1/2'' OD pipe - 6.1 oz. Cat. No. A63C - For 2-1/2" to 4-1/2" OD pipe - 6.6 oz.