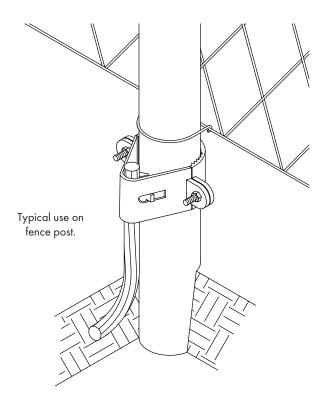

## PIPE BONDING CLAMP

Heavy cast bronze or aluminum pipe bonding clamp with 1/4" bolt tension -1-1/2" cable contact along axis of pipe. Available in three sizes for a range of pipe sizes. Bronze clamps may be cadmium plated, on request, to prevent corrosion when used on water pipes. Add "L" to part numbers shown. For use with main sized cables. Overall dimensions - 63A 2-1/2" x 1-3/4" - 63B 4-1/4" x 1-1/2" - 63C 5-1/2" x 1-1/2".

## Copper

**Cat. No. 63A - \text{For } 3/4'' \text{ to } 1-1/2'' \text{ OD pipe - 9 oz.} Cat. No. 63B** – For 1-3/4" to 2-1/2" OD pipe - 1 lb.

Cat. No. 63C - For 2-1/2" to 4-1/2" OD pipe - 1lb. - 2 oz.

## **Aluminum**

**Cat. No. A63A** – For 3/4'' to 1-1/2'' OD pipe - 3.4 oz. **Cat. No. A63B** – For 1-3/4'' to 2-1/2'' OD pipe - 6.1 oz. Cat. No. A63C - For 2-1/2" to 4-1/2" OD pipe - 6.6 oz.